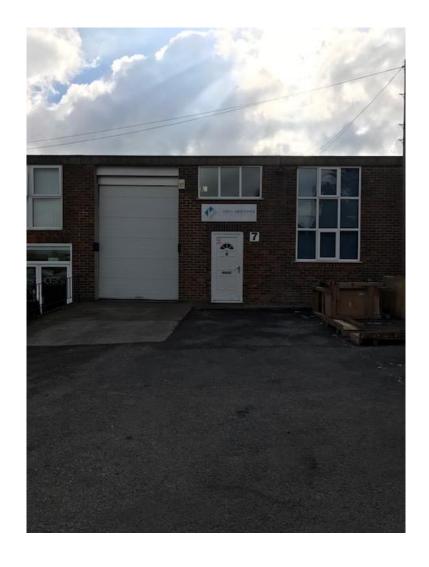

### Unit 7 Bowes Estate, Wrotham Road, Meopham, Kent, DA13 0QB

#### **DESCRIPTION**

The property is mid terrace single storey building from around 1969. It has an open plan warehouse with a mezzanine floor.

Construction is breeze blocks under a sealed pitched roof with translucent panels. The mezzanine floor forms part of a concrete arch structure.