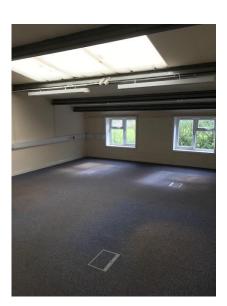

#### **DESCRIPTION**

The property is mid terrace single storey building from around 1969. It has an open plan warehouse with a mezzanine floor.

Construction is breeze blocks under a sealed pitched roof with translucent panels. The mezzanine floor forms part of a concrete arch structure.

#### **ACCOMMODATION**

All measurements are gross internal and approximate.

Ground

1038 sq ft Storage Office under supported floor 143 sq ft Ancillary (Kitchen etc) 151 sq ft

First

Office 940 sq ft 144 sq ft Ancillary space **Projection Storage** 150 sq ft