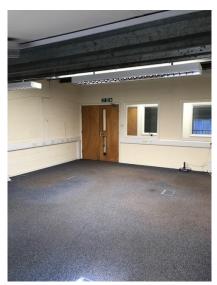

#### **DESCRIPTION**

The property is mid terrace single storey building from around 1969. It has an open plan warehouse with a mezzanine floor.

Construction is breeze blocks under a sealed pitched roof with translucent panels. The mezzanine floor forms part of a concrete arch structure.

#### **ACCOMMODATION**

All measurements are gross internal and approximate.

Ground

1038 sq ft Storage Office under supported floor 143 sq ft Ancillary (Kitchen etc) 151 sq ft

First

Office 940 sq ft 144 sq ft Ancillary space **Projection Storage** 150 sq ft