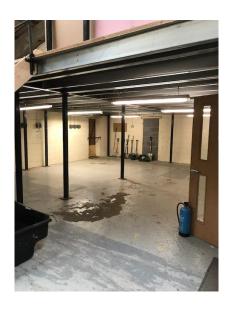

#### **DESCRIPTION**

The property is mid terrace single storey building from around 1969. It has an open plan warehouse with a mezzanine floor.

Construction is breeze blocks under a sealed pitched roof with translucent panels. The mezzanine floor forms part of a concrete arch structure.

#### **ACCOMMODATION**

All measurements are gross internal and approximate.

Ground

1038 sq ft Storage Office under supported floor 143 sq ft Ancillary (Kitchen etc) 151 sq ft

First

Office 940 sq ft 144 sq ft Ancillary space **Projection Storage** 150 sq ft