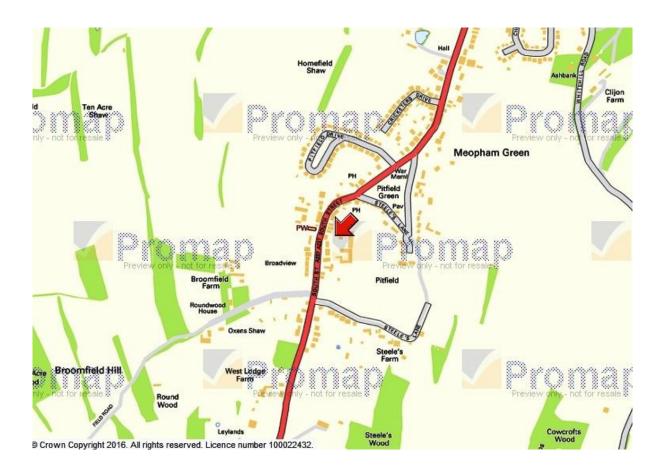

#### **LOCATION**

This unit is located on Bowes Estate, on the East side of the A227 Wrotham Road behind some secondary retailers to the South side of Meopham.

#### **LOCATION PLAN**